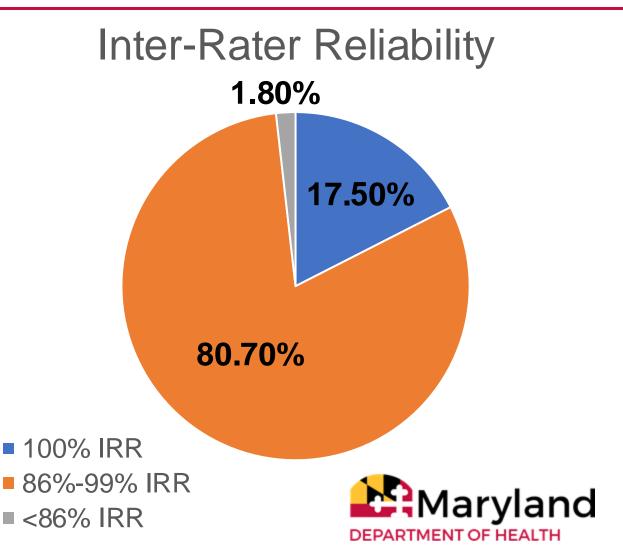

#### **Contributions of Peer Surveyors**

Coverage for Surveys

**Inter-Rater Reliability** 

Family Survey Participation

### 2023-2024 MD NCI Surveying Metrics

- 453 participants completed the NCI-IDD In-person survey
- 55% of surveys conducted with a Peer Surveyor
- 38% selected for Interrater reliability testing